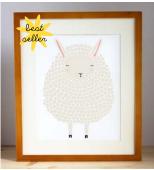

#220 BARNYARD CHICKEN PRINT

#227 BARNYARD ROOSTER PRINT

#221 BARNYARD COW PRINT

#222 BARNYARD PIG PRINT

#135 BLACK SHEEP

#136 GRAY SHEEP

#137 BROWN SHEEP

#226 DARK GRAY SHEEP

#228 BARNYARD GOAT

SPRING CHICK

#231 BARNYARD SHEEP

#232 BARNYARD DUCK

#233 LADY BUG PRINT

#234 BUMBLE BEE PRINT

#235 ARMADILLO PRINT

#106 QUILTED FOX