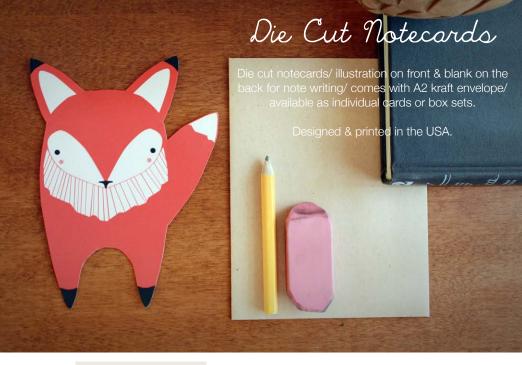

# Greeting Cards

4.25X5.5 Inch folded cards/ illustration on front & pattern on back/ blank inside/ comes with A2 kraft envelope.

All card designs are available as individual cards, box sets, & as 8x10 & 11x14 art prints.

Designed & printed in the USA.

#1020 THANKS LADYBUG CARI

#1007 THANKS BUMBLE BEE CARD

TO ORDER CONTACT WHOLESALE@GINGIBER.COM \* WWW.GINGIBER.COM

#1002 HELLO DARLING COW CARD

#1003 TOP OF THE MORNING PIG CARD