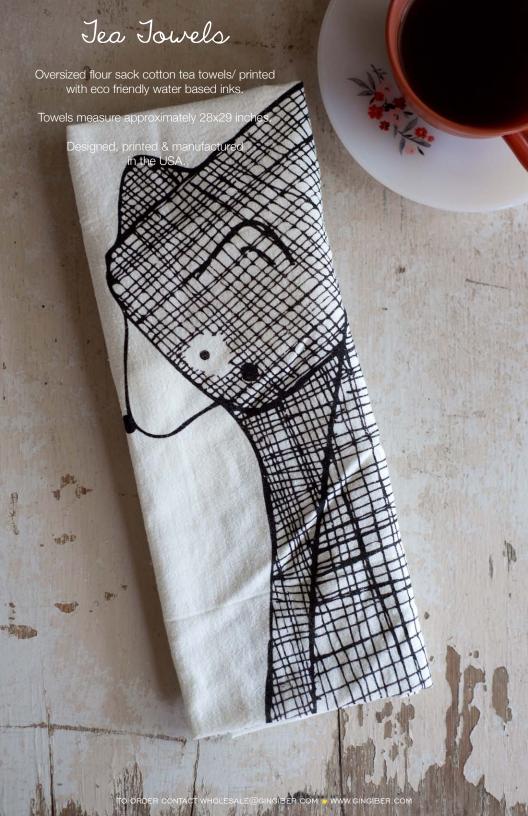

#359 BOSTON TERRIER PILLOW

#372 REINDEER PILLOW

#470 CHICKEN TEA TOWEL

#4/1 PIG TEA TOWEL

COW TEA TOWEL

SHEEP TEA TOWEL

#457 FOX TEA TOWEL

#458 BARN OWL TEA TOWEL