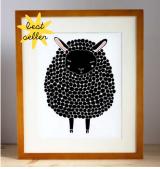

## art Prints

8X10 & 11x14 Art Prints featuring original illustrations by Stacie Bloomfield.

Arrives packaged with a sturdy backer board and wrapped in a cello sleeve.

Designed & printed in the USA.

#135 BLACK SHEEP PRINT

#220 BARNYARD CHICKEN PRINT

#227 BARNYARD ROOSTER PRINT

#221 BARNYARD COW PRINT

#222 BARNYARD PIG PRINT

#135 BLACK SHEEP

#136 GRAY SHEEP

#137 BROWN SHEEP

#226 DARK GRAY SHEEP