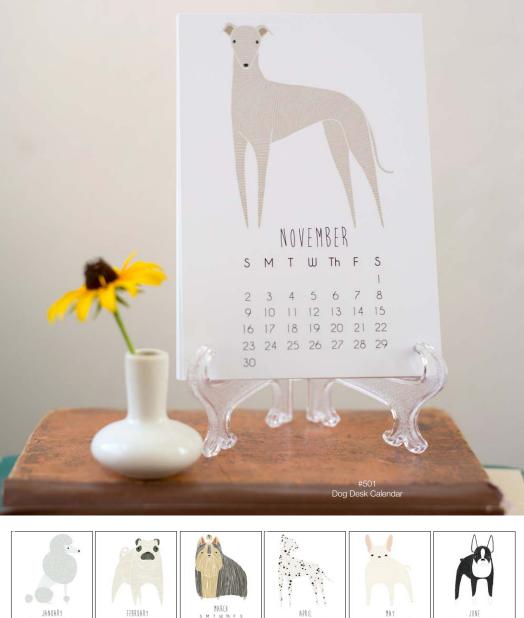

# Greeting Cards

4.25X5.5 Inch folded cards/ illustration on front & pattern on back/ blank inside/ comes with A2 kraft envelope.

All card designs are available as individual cards, box sets, & as 8x10 & 11x14 art prints.

Designed & printed in the USA.

#1020 THANKS LADYBUG CARI

#1007 THANKS BUMBLE BEE CARD

TO ORDER CONTACT WHOLESALE@GINGIBER.COM \* WWW.GINGIBER.COM

#1002 HELLO DARLING COW CARD

#1003 TOP OF THE MORNING PIG CARD