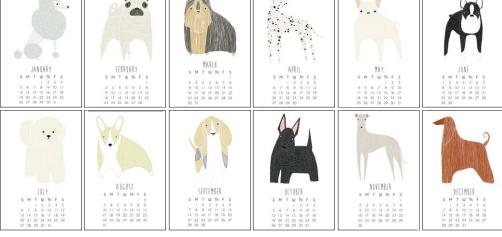

# Greeting Cards

4.25X5.5 Inch folded cards/ illustration on front & pattern on back/ blank inside/ comes with A2 kraft envelope.

All card designs are available as individual cards, box sets, & as 8x10 & 11x14 art prints.

Designed & printed in the USA.

#1020 THANKS LADYBUG CARI

#1007 THANKS BUMBLE BEE CARD

TO ORDER CONTACT WHOLESALE@GINGIBER.COM \* WWW.GINGIBER.COM

#1002 HELLO DARLING COW CARD

#1003 TOP OF THE MORNING PIG CARD